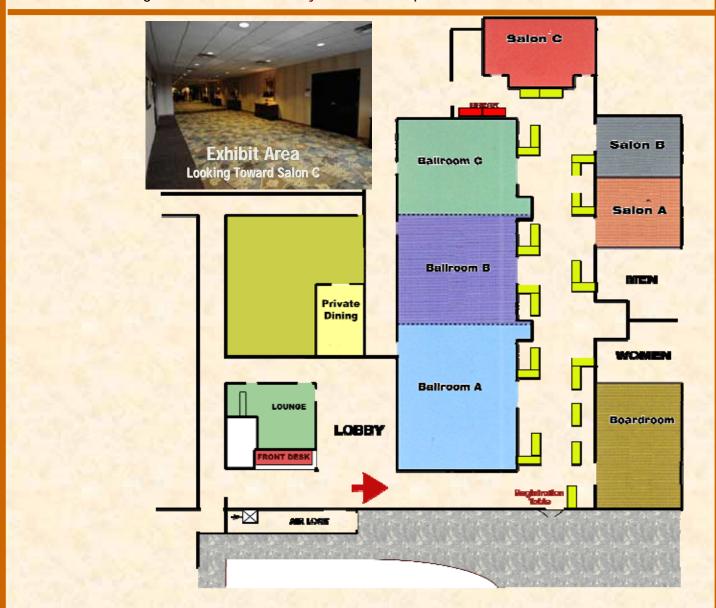

# **CHECK-IN & REGISTRATION** Registration Begins 7:30 a.m.

| Tuesday   | April 08 | Pre-Conference Seminars                    | 8:00 - 5:00 |
|-----------|----------|--------------------------------------------|-------------|
| Wednesday | April 09 | Full Conference Day - Exhibit Set-up       | 8:00 - 5:00 |
| Thursday  | April 10 | Full Conference Day - Exhibits Set-up a.m. | 8:00 - 1:00 |
|           |          | 1/2 Day Exhibit                            | 1:00 - 5:00 |
| Friday    | April 11 | 3/4 Conference Day & Exhibits              | 8:00 - 2:00 |