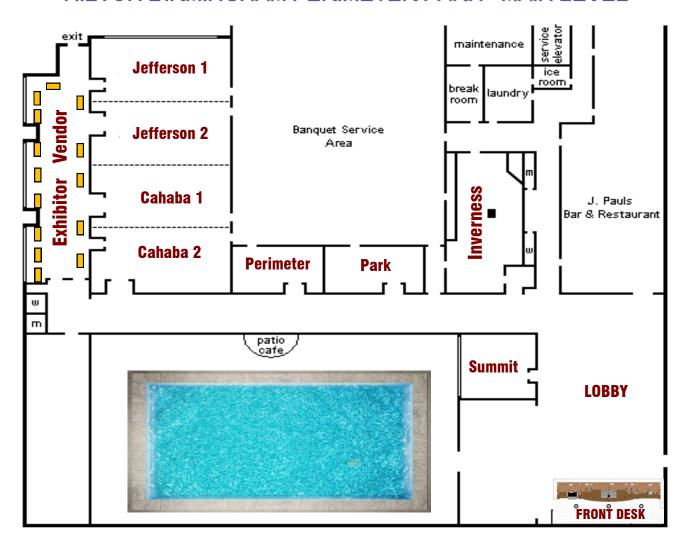

#### HILTON BIRMINGHAM PERIMETER PARK - MAIN LEVEL

The number of Exhibit Tables, Registration Table and their Locations are subject to change based on the total number of vendors and exhibitors. Drawing is only an indication of the general areas.